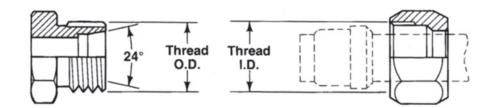

## **SAE -** Flareless Tube Fittings

The male Ermeto connection has straight threads and a 24° seat. The female Ermeto connections incorporates a bite-type sleeve used in conjunction with a tube and female nut. When the female nut is tightened the seal is made between the sleeve and the 24° seat. A seal is also made between the sleeve and the tubing.

The threads retain the connection.

| Inch Size | Dash Size | Nominal<br>Thread Size | Male<br>Thread O.D.<br>(in) | Female<br>Thread I.D.<br>(in) |
|-----------|-----------|------------------------|-----------------------------|-------------------------------|
| -2        | 1/8       | 5/16-24                | 5/16                        | 9/32                          |
| -3        | 3/16      | 3/18-24                | 3/8                         | 11/32                         |
| -4        | 1/4       | 7/16-20                | 7/16                        | 13/32                         |
| -5        | 5/16      | 1/2-20                 | 7/16                        | 13/32                         |
| -6        | 3/8       | 9/16-18                | 9/16                        | 1/2                           |
| -8        | 1/2       | 3/4-16                 | 3/4                         | 11/16                         |
| -10       | 5/8       | 7/8-14                 | 7/8                         | 13/16                         |
| -12       | 3/4       | 1 1/16-12              | 1 1/16                      | 31/32                         |
| -14       | 7/8       | 1 3/16-12              | 1 3/16                      | 1 1/8                         |
| -16       | 1         | 1 5/16-12              | 1 3/16                      | 1 1/8                         |
| -20       | 1 1/4     | 1 5/8-12               | 1 5/8                       | 1 17/32                       |
| -24       | 1 1/2     | 1 7/8-12               | 1 7/8                       | 1 13/16                       |
| -32       | 2         | 2 /12-12               | 2 1/2                       | 2 7/16                        |